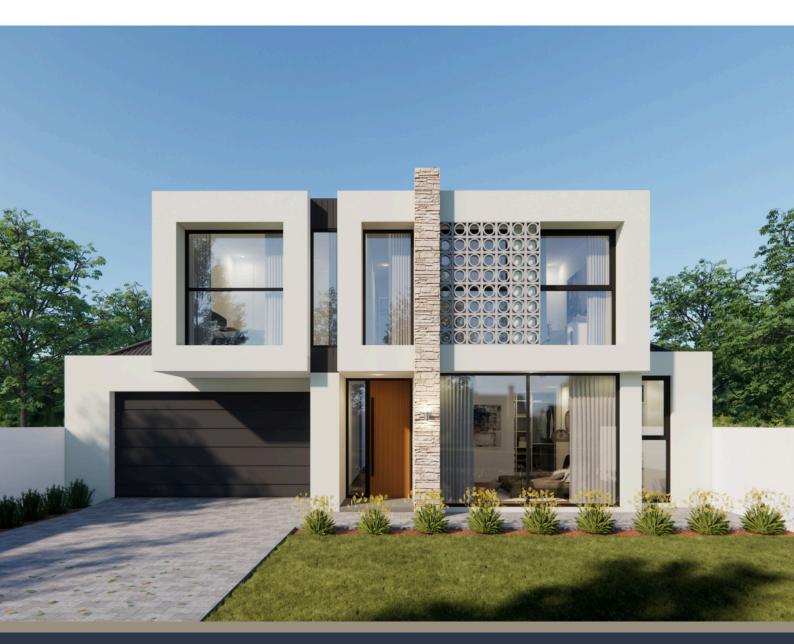

## FLOOR PLAN

This sleek, modern two storey home has stunning street appeal with unique artistic design features. The spacious master suite is situated on the lower level, along with an open plan kitchen, meals and dining area, study and all-purpose alfresco space. Two further bedrooms are located upstairs adjacent to a separate retreat.

### Dimensions

Lower Living - 155.00 m2 Upper Living - 86.57 m2 Garage - 40.00 m2 Porch - 2.30 m2

Total area - 283.87 m2 Width - 14.00 m Length - 24.00 m

MHB7