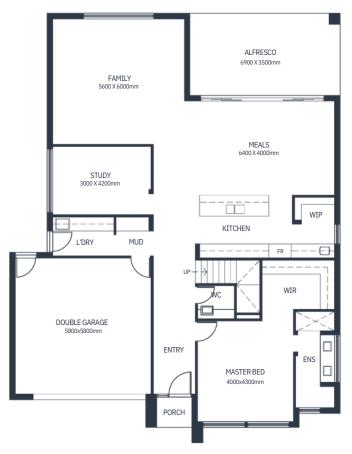

## FLOOR PLAN

This sleek, modern two storey home has stunning street appeal with unique artistic design features. The spacious master suite is situated on the lower level, along with an open plan kitchen, meals and dining area, study and all-purpose alfresco space. Two further bedrooms are located upstairs adjacent to a separate retreat.

### Dimensions

Lower Living - 155.00 m2 Upper Living - 86.57 m2 Garage - 40.00 m2 Porch - 2.30 m2

Total area - 283.87 m2 Width - 14.00 m Length - 24.00 m

MHB7