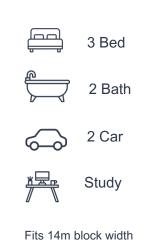

## FLOOR PLAN

This sleek, modern two storey home has stunning street appeal with unique artistic design features. The spacious master suite is situated on the lower level, along with an open plan kitchen, meals and dining area, study and all-purpose alfresco space. Two further bedrooms are located upstairs adjacent to a separate retreat.

### Dimensions

Lower Living - 155.00 m2 Upper Living - 86.57 m2 Garage - 40.00 m2 Porch - 2.30 m2

Total area - 283.87 m2 Width - 14.00 m Length - 24.00 m

MHB7