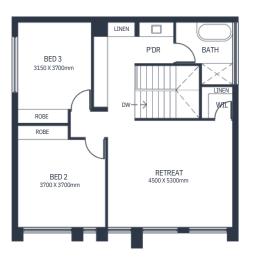

## FLOOR PLAN

This sleek, modern two storey home has stunning street appeal with unique artistic design features. The spacious master suite is situated on the lower level, along with an open plan kitchen, meals and dining area, study and all-purpose alfresco space. Two further bedrooms are located upstairs adjacent to a separate retreat.

### Dimensions

Lower Living - 155.00 m2 Upper Living - 86.57 m2 Garage - 40.00 m2 Porch - 2.30 m2

Total area - 283.87 m2 Width - 14.00 m Length - 24.00 m

MHB7