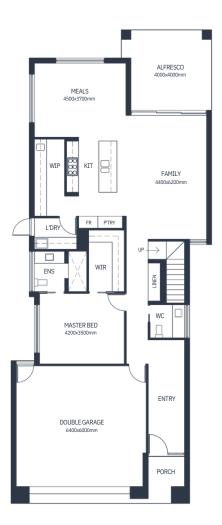

## FLOOR PLAN

Designed with 3 bedrooms, 3 bathrooms and 2 living areas over 2 levels, this home has something for everyone. The large kitchen with butler's pantry flows onto the vast family living area and adjacent alfresco, while the upstairs floor layout features two medium sized bedrooms situated next to the front facing retreat.

First Level

Lower Living - 128.40 m2 Upper Living - 86.30 m2 Garage - 44.20 m2 Porch - 4.80 m2 Alfresco - 16.60 m2

Total area - 280.30 m2 Width - 14.00 m Length - 23.50 m

MHB 3