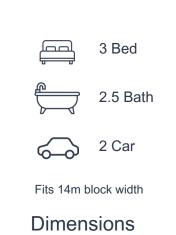

## FLOOR PLAN

Designed with 3 bedrooms, 3 bathrooms and 2 living areas over 2 levels, this home has something for everyone. The large kitchen with butler's pantry flows onto the vast family living area and adjacent alfresco, while the upstairs floor layout features two medium sized bedrooms situated next to the front facing retreat.

First Level

Lower Living - 128.40 m2 Upper Living - 86.30 m2 Garage - 44.20 m2 Porch - 4.80 m2 Alfresco - 16.60 m2

Total area - 280.30 m2 Width - 14.00 m Length - 23.50 m

MHB 3