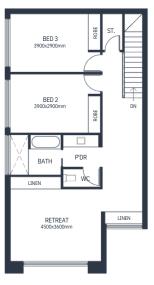

## FLOOR PLAN

Designed with 3 bedrooms, 3 bathrooms and 2 living areas over 2 levels, this home has something for everyone. The large kitchen with butler's pantry flows onto the vast family living area and adjacent alfresco, while the upstairs floor layout features two medium sized bedrooms situated next to the front facing retreat.

First Level

Lower Living - 128.40 m2 Upper Living - 86.30 m2 Garage - 44.20 m2 Porch - 4.80 m2 Alfresco - 16.60 m2

Total area - 280.30 m2 Width - 14.00 m Length - 23.50 m

MHB 3