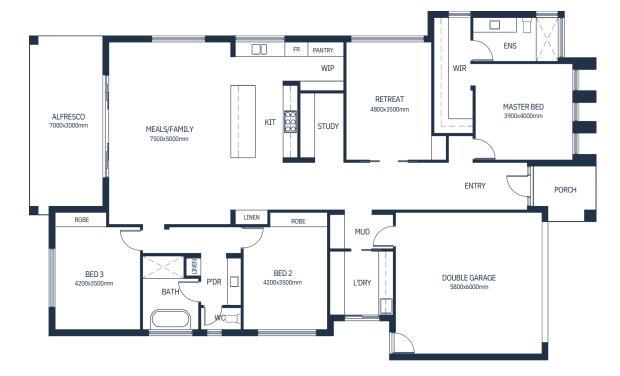

#### FLOOR PLAN

Designed to complement family living, whilst offering maximum flexibility, this home features a master suite located at the front of the home and 2 other bedrooms situated at the back, alongside a study and the open plan kitchen, dining and living area. Clever design adds to the privacy of the master suite placement by the addition of an adjacent separate retreat. There is also plenty of storage space, internal garage access and a large alfresco area.

#### Dimensions

Living - 211.20 m2 Garage - 39.20 m2 Porch - 4.00 m2 Alfresco - 21.20 m2

Total area - 275.60 m2 Width - 14.00 m Length - 23.00 m