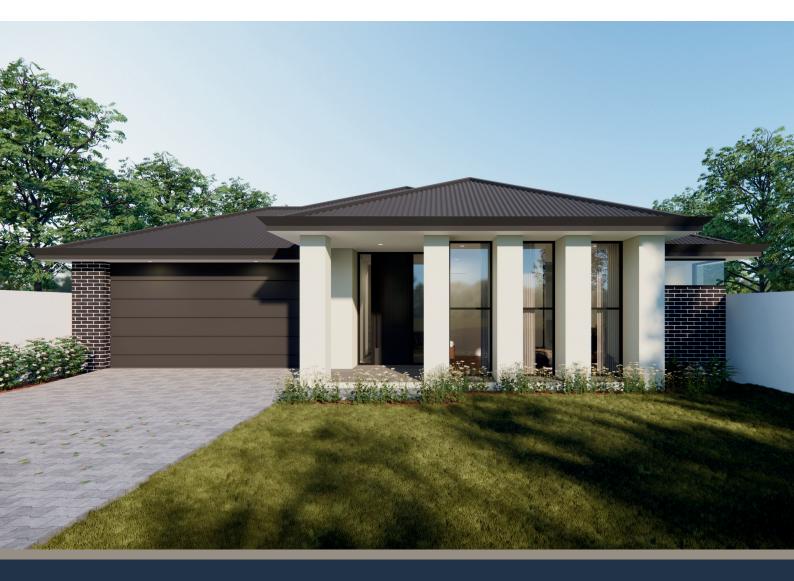

#### FLOOR PLAN

Designed to complement family living, whilst offering maximum flexibility, this home features a master suite located at the front of the home and 2 other bedrooms situated at the back, alongside a study and the open plan kitchen, dining and living area. Clever design adds to the privacy of the master suite placement by the addition of an adjacent separate retreat. There is also plenty of storage space, internal garage access and a large alfresco area.

#### Dimensions

Living - 211.20 m2 Garage - 39.20 m2 Porch - 4.00 m2 Alfresco - 21.20 m2

Total area - 275.60 m2 Width - 14.00 m Length - 23.00 m