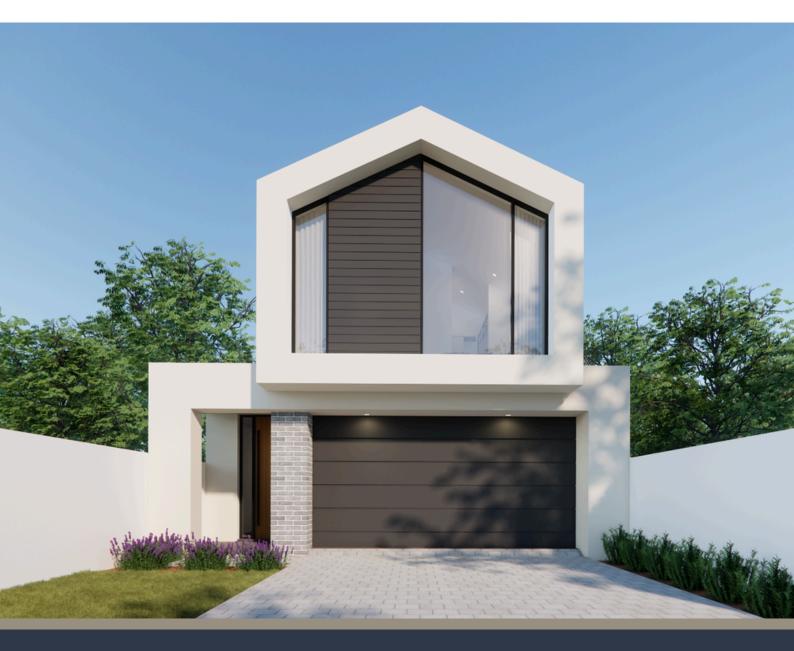

#### FLOOR PLAN

Striking and dramatic, This 4 bedroom 2 storey home is stunning and exudes originality. Perfect for entertaining all year round, the ground floor has a retreat that could be used as a rumpus room, reading room, extra lounge room or formal dining – possibilities are endless. An open plan kitchen, dining and living area overlook an alfresco space, with the bedrooms, including sumptuous master suite, and a study all on the first floor.

4 Bed

2.5 Bath

2 Car

Retreat

#### **Dimensions**

Lower Living - 104.22 m2 Upper Living - 107.90 m2 Garage - 37.26 m2 Porch - 4.00 m2

Alfresco - 15.42 m2

Total area - 268.83 m2 Width - 8.00 m Length - 23.00 m