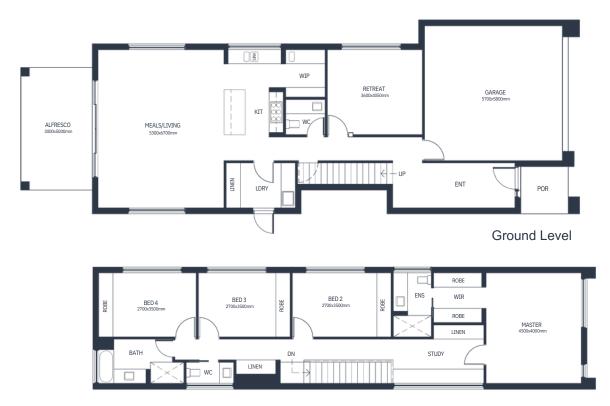

#### FLOOR PLAN

Striking and dramatic, This 4 bedroom 2 storey home is stunning and exudes originality. Perfect for entertaining all year round, the ground floor has a retreat that could be used as a rumpus room, reading room, extra lounge room or formal dining – possibilities are endless. An open plan kitchen, dining and living area overlook an alfresco space, with the bedrooms, including sumptuous master suite, and a study all on the first floor.

4 Bed

2.5 Bath

2 Car

Retreat

#### **Dimensions**

Lower Living - 104.22 m2 Upper Living - 107.90 m2 Garage - 37.26 m2 Porch - 4.00 m2

Alfresco - 15.42 m2

Total area - 268.83 m2 Width - 8.00 m Length - 23.00 m