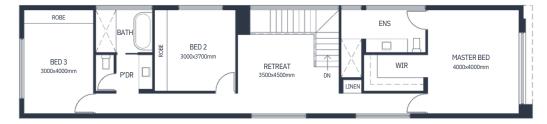

#### FLOOR PLAN

There is plenty of room to enjoy family life in this stylish 3 bedroom 2 storey home. The innovative design has bedrooms zoned upstairs with a superb master suite in prime position adjacent to a well thought out retreat space. The further 2 bedrooms have built-in-robes and are separated by a bathroom. Downstairs is designed with a combination of fun and practicality, with a home theatre, study or home office and large open plan kitchen and family area.

3 Bed

2.5 Bath

2 Car

Retreat

Theatre

Study

#### **Dimensions**

Lower Living - 143.96 m2

Upper Living - 111.11 m2

Garage - 39.60 m2

Porch - 2.00 m2

Alfresco - 21.30 m2

Total area - 317.97 m2

Width - 8.00 m

Length - 29.70 m