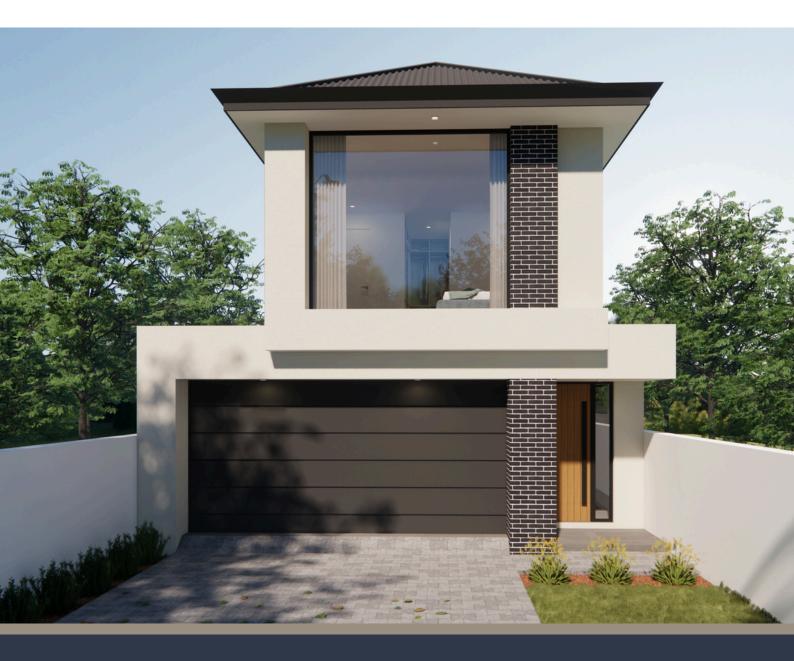

#### FLOOR PLAN

There is plenty of room to enjoy family life in this stylish 3 bedroom 2 storey home. The innovative design has bedrooms zoned upstairs with a superb master suite in prime position adjacent to a well thought out retreat space. The further 2 bedrooms have built-in-robes and are separated by a bathroom. Downstairs is designed with a combination of fun and practicality, with a home theatre, study or home office and large open plan kitchen and family area.

3 Bed

2.5 Bath

2 Car

Retreat

Theatre

Study

#### **Dimensions**

Lower Living - 143.96 m2

Upper Living - 111.11 m2

Garage - 39.60 m2

Porch - 2.00 m2

Alfresco - 21.30 m2

Total area - 317.97 m2

Width - 8.00 m

Length - 29.70 m