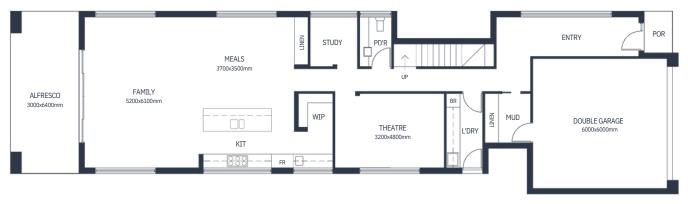

#### FLOOR PLAN

There is plenty of room to enjoy family life in this stylish 3 bedroom 2 storey home. The innovative design has bedrooms zoned upstairs with a superb master suite in prime position adjacent to a well thought out retreat space. The further 2 bedrooms have built-in-robes and are separated by a bathroom. Downstairs is designed with a combination of fun and practicality, with a home theatre, study or home office and large open plan kitchen and family area.

3 Bed

2.5 Bath

2 Car

Retreat

Theatre

Study

#### **Dimensions**

Lower Living - 143.96 m2

Upper Living - 111.11 m2

Garage - 39.60 m2

Porch - 2.00 m2

Alfresco - 21.30 m2

Total area - 317.97 m2

Width - 8.00 m

Length - 29.70 m