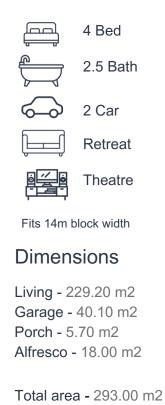

### FLOOR PLAN

Offering flexibility for a growing family, this four bedroom home is versatile and full of attributes for endless possibilities. Boasting a sumptuous and spacious master suite, a home theatre, vast kitchen, dining and living area and large alfresco space, it offers options for all-year round comfortable and stylish living.

Width - 16.00 m Length - 21.00 m

MHB 15