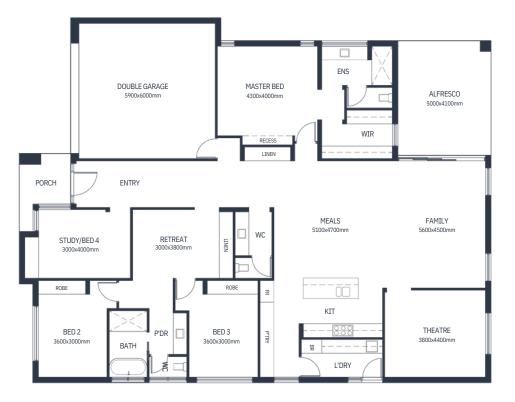

### FLOOR PLAN

Offering flexibility for a growing family, this four bedroom home is versatile and full of attributes for endless possibilities. Boasting a sumptuous and spacious master suite, a home theatre, vast kitchen, dining and living area and large alfresco space, it offers options for all-year round comfortable and stylish living.

Width - 16.00 m Length - 21.00 m

MHB 15